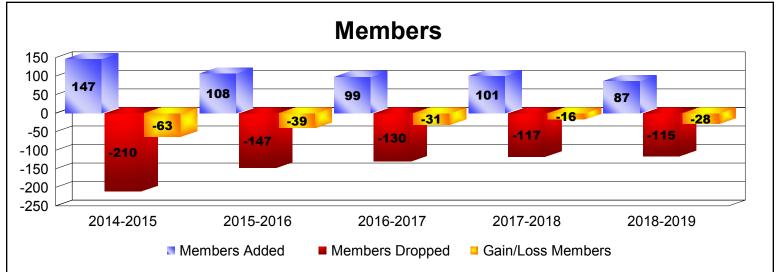

District 6 W As of June 2019 Cumulative

| Year      | New<br>Clubs | Dropped<br>Clubs | Gain/<br>Loss<br>Clubs | New<br>Members | Charter<br>Members | Reinstate<br>Members | Transfer<br>Members | Total<br>Member<br>Added | Total<br>Members<br>Dropped | Gain/<br>Loss<br>Members |
|-----------|--------------|------------------|------------------------|----------------|--------------------|----------------------|---------------------|--------------------------|-----------------------------|--------------------------|
| 2014-2015 | 1            | -2               | -1                     | 79             | 24                 | 7                    | 37                  | 147                      | -210                        | -63                      |
| 2015-2016 | 0            | -1               | -1                     | 85             | 0                  | 5                    | 18                  | 108                      | -147                        | -39                      |
| 2016-2017 | 0            | 0                | 0                      | 92             | 0                  | 6                    | 1                   | 99                       | -130                        | -31                      |
| 2017-2018 | 0            | -1               | -1                     | 87             | 0                  | 6                    | 8                   | 101                      | -117                        | -16                      |
| 2018-2019 | 0            | 0                | 0                      | 72             | 0                  | 10                   | 5                   | 87                       | -115                        | -28                      |
| Average   | 0            | -1               | -1                     | 83             | 5                  | 7                    | 14                  | 108                      | -144                        | -35                      |