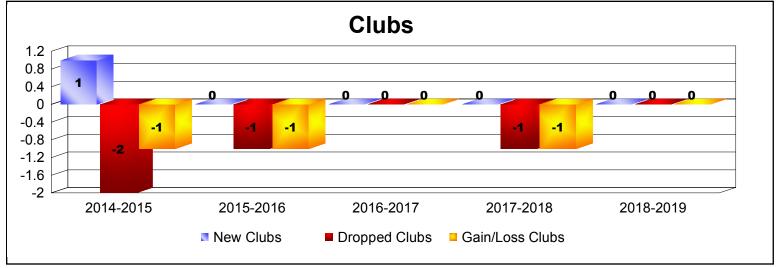

District 6 W As of June 2019 Cumulative

| Year      | New<br>Clubs | Dropped<br>Clubs | Gain/<br>Loss<br>Clubs | New<br>Members | Charter<br>Members | Reinstate<br>Members | Transfer<br>Members | Total<br>Member<br>Added | Total<br>Members<br>Dropped | Gain/<br>Loss<br>Members |
|-----------|--------------|------------------|------------------------|----------------|--------------------|----------------------|---------------------|--------------------------|-----------------------------|--------------------------|
| 2014-2015 | 1            | -2               | -1                     | 79             | 24                 | 7                    | 37                  | 147                      | -210                        | -63                      |
| 2015-2016 | 0            | -1               | -1                     | 85             | 0                  | 5                    | 18                  | 108                      | -147                        | -39                      |
| 2016-2017 | 0            | 0                | 0                      | 92             | 0                  | 6                    | 1                   | 99                       | -130                        | -31                      |
| 2017-2018 | 0            | -1               | -1                     | 87             | 0                  | 6                    | 8                   | 101                      | -117                        | -16                      |
| 2018-2019 | 0            | 0                | 0                      | 72             | 0                  | 10                   | 5                   | 87                       | -115                        | -28                      |
| Average   | 0            | -1               | -1                     | 83             | 5                  | 7                    | 14                  | 108                      | -144                        | -35                      |